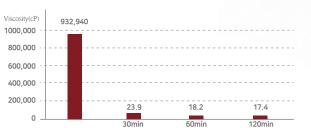

# ② Viscosity (Semi-solid Gel type)

BLACK ROSE applies the unique technology of creating a semi- solid state gel of Hyaluronic Acid. Our product has high cohesiveness and viscosity so when injected it creates a pseudocapsule as an implant form that it is not easily dissolved through natural hyaluronidase by the body (mechanism of long- lasting effect).

> Simple particle enlargement due to limit in technological capability reducess longevity of the product

Competito

Competitor

Elastic and glossy BLACK ROSE® Outstanding shape retention

[Comparison with other products: Viscosity comparison with products of moderate viscosity]