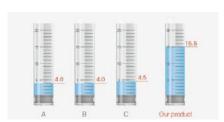

## [ Comparison of moisture retention ]

03. High hydrophilic capacity

A Haberhald and a solution with the solution of the solution o

02. Safe & Removable

- BLACK ROSE completely compensates for the problems

HA without any modifications. In other words, the product

can be safely absorbed by the human body without any

harm, and both the raw material and the final product are

- BLACK ROSE shows excellent hydrophilic capacity, which means that compared to the same amount of the copmetitors' products, BLACK ROSE shows higher volumizing effect. Moreover high hydrophilic capacity