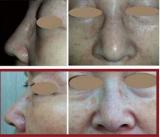

# ② Viscosity (Semi-solid Gel type)

BLACK ROSE applies the unique technology of creating a semi- solid state gel of Hyaluronic Acid. Our product has high cohesiveness and viscosity so when injected it creates a pseudocapsule as an implant form that it is not easily dissolved through natural hyaluronidase by the body (mechanism of long- lasting effect).

> Simple particle enlargement due to limit in technological capability reducess longevity of the product

Competito

Competitor

Elastic and glossy BLACK ROSE® Outstanding shape retention

[Comparison with other products: Viscosity comparison with products of moderate viscosity]