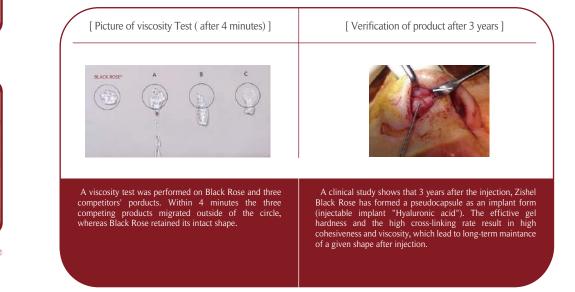

# ② Viscosity (Semi-solid Gel type)

BLACK ROSE applies the unique technology of creating a semi- solid state gel of Hyaluronic Acid. Our product has high cohesiveness and viscosity so when injected it creates a pseudocapsule as an implant form that it is not easily dissolved through natural hyaluronidase by the body (mechanism of long- lasting effect).

> Simple particle enlargement due to limit in technological capability reducess longevity of the product

Competito

Competitor

Elastic and glossy BLACK ROSE® Outstanding shape retention

[Comparison with other products: Viscosity comparison with products of moderate viscosity]