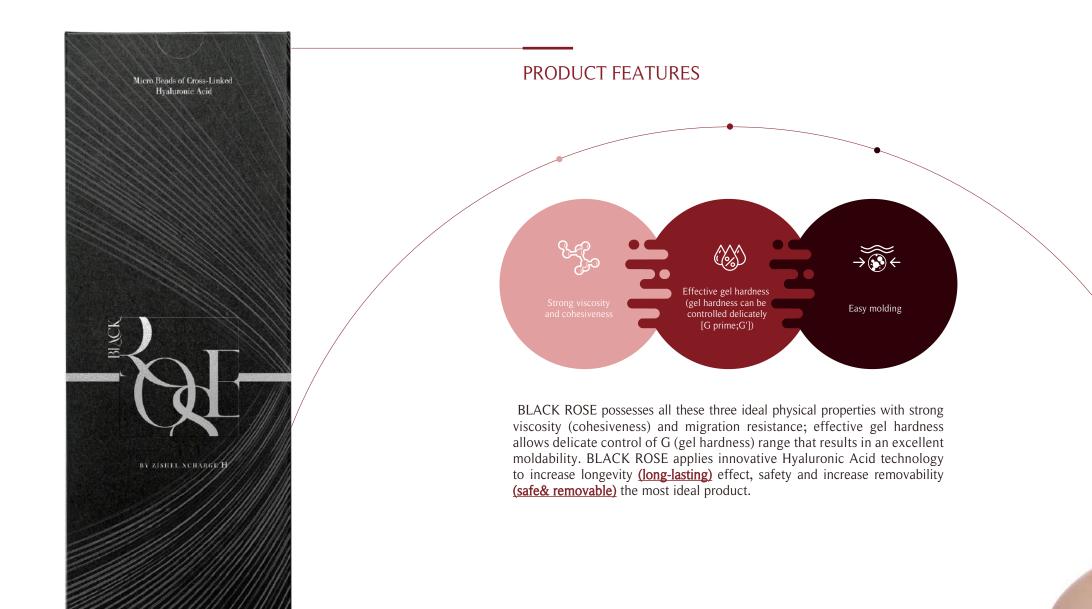

# ② Viscosity (Semi-solid Gel type)

BLACK ROSE applies the unique technology of creating a semi- solid state gel of Hyaluronic Acid. Our product has high cohesiveness and viscosity so when injected it creates a pseudocapsule as an implant form that it is not easily dissolved through natural hyaluronidase by the body (mechanism of long- lasting effect).

> Simple particle enlargement due to limit in technological capability reducess longevity of the product

Competito

Competitor

Elastic and glossy BLACK ROSE® Outstanding shape retention

[Comparison with other products: Viscosity comparison with products of moderate viscosity]